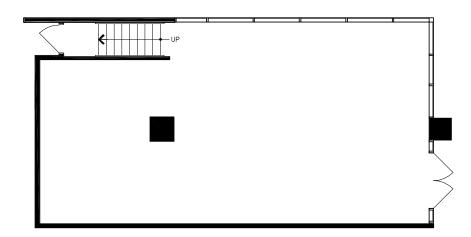

## **100 PRINGLE**

SUITE 120 | ±1,227RSF

100 / 200 PRINGLE

**CLICK BELOW FOR** 

VIRTUAL TOUR
WEBSITE