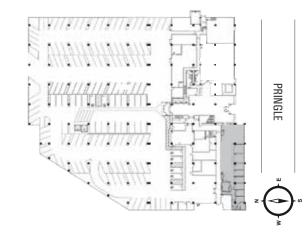

## **100 PRINGLE**

SUITE 150 | ±5,537 RSF

**CLICK BELOW FOR** 

VIRTUAL TOUR WEBSITE