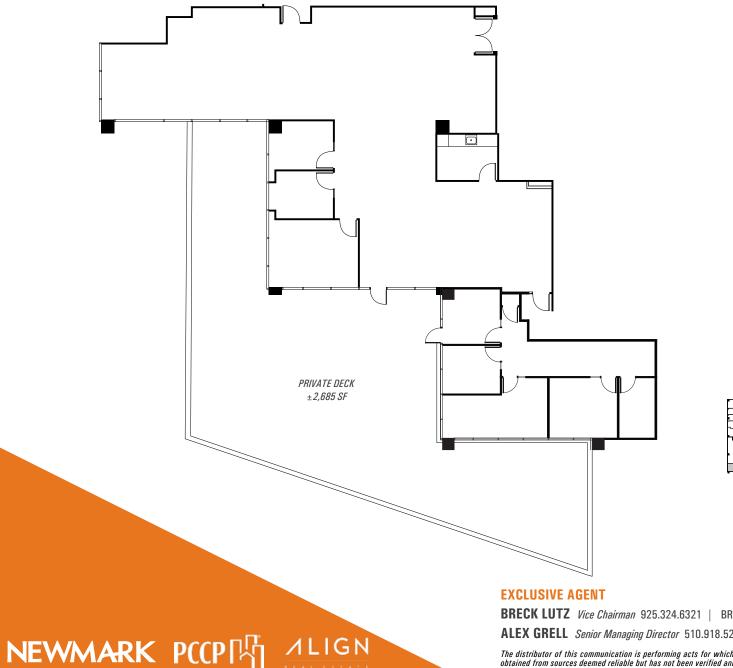

## **100 PRINGLE**

SUITE 360+370 | ±4,988 RSF | ±2,685 RSF private deck

\*Deck not included in premises RSF

WALNUT CREEK CENTER

100 / 200 PRINGLE

 BRECK LUTZ
 Vice Chairman
 925.324.6321
 BRECK.LUTZ@NMRK.COM
 CA RE LICENSE #00936859