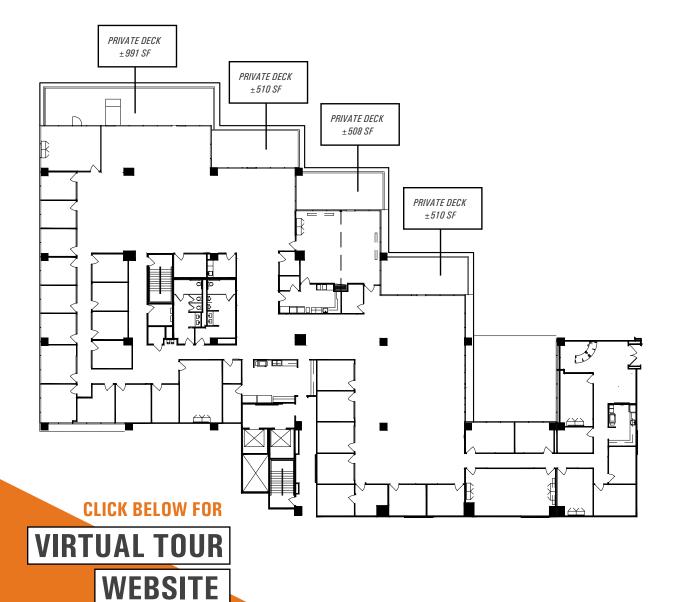

## **100 PRINGLE**

SUITE 400 | ±21,035 RSF | ±2,519 RSF private deck \*Deck not included in premises RSF

100 / 200 PRINGLE