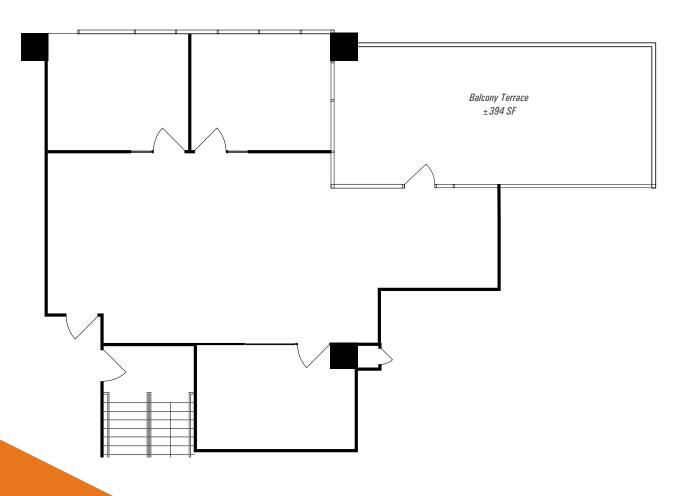

## **100 PRINGLE**

SUITE 530 | ± 1,522 RSF | ± 394 SF of Private Deck \*Deck not included in premises RSF

100 / 200 PRINGLE