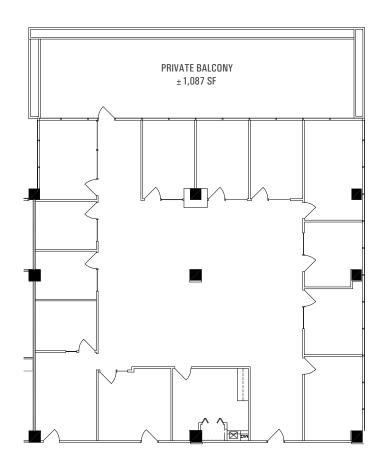

## **200 PRINGLE**

SUITES 355 | ±4,597 SF | ±1,087 SF of Private Deck \*Deck not included in premises RSF

100 / 200 PRINGLE

**CLICK BELOW FOR** 

VIRTUAL TOUR WEBSITE